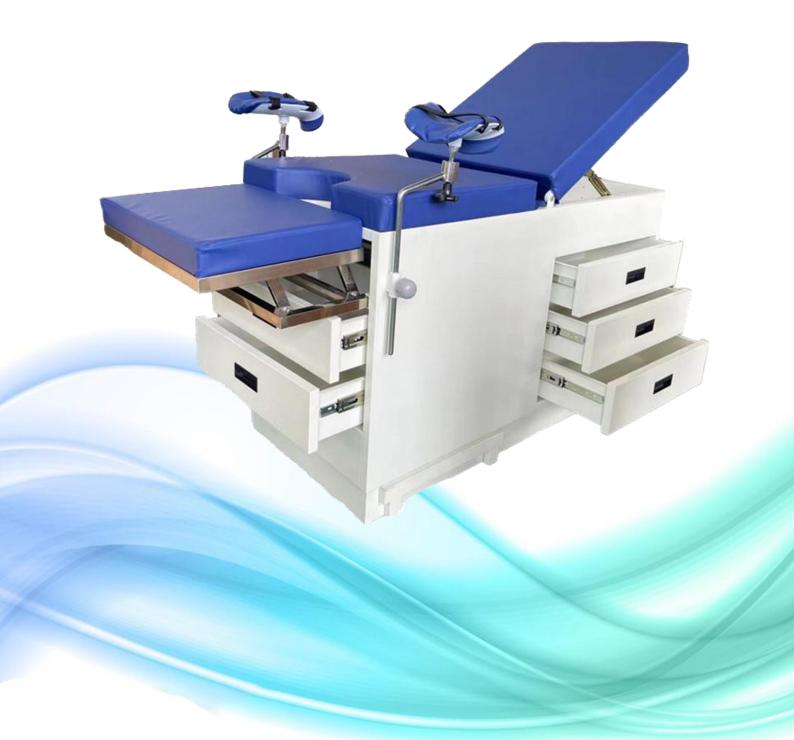

# Manual Gynecology Bed with Drawers

#### FEATURES

- Manual Operating Table with Drawer, mainly used for gynecology examination, diagnosis and operations.

- Back section is adjusted by hand.
- The assistant table is hidden under the seat section.
- Equipped drawer. 3 pcs on the side part, 2 pcs in the front part.
- Equipped step stool under the seat section, which is helpful for patient step.
- There paper roll rack on the head part.
- Safe loading: 135kg